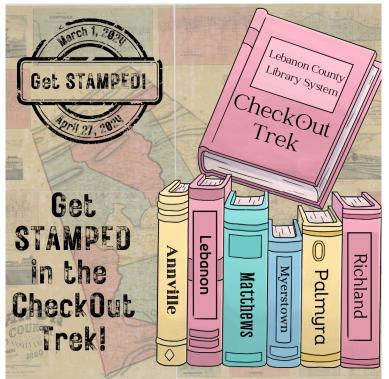

Did you know... Your **ONE** library card is valid at all **SIX** locations of the Lebanon County Library System?!

Visit each of the six libraries between

Friday, March 1 - Saturday, April 27,

check out an item, get your passport stamped, and be entered to win a prize!

Read, Return, Repeat at the Lebanon County Libraries!