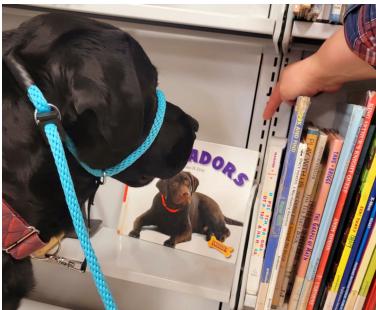

## Saturday Storytime Explorers

Sat. April 20 11:00am Stories, crafts & games for ages 3-7!

Charlie the therapy dog inspecting the library's collection of books on Labradors at our recent Storytime Explorers he approves!