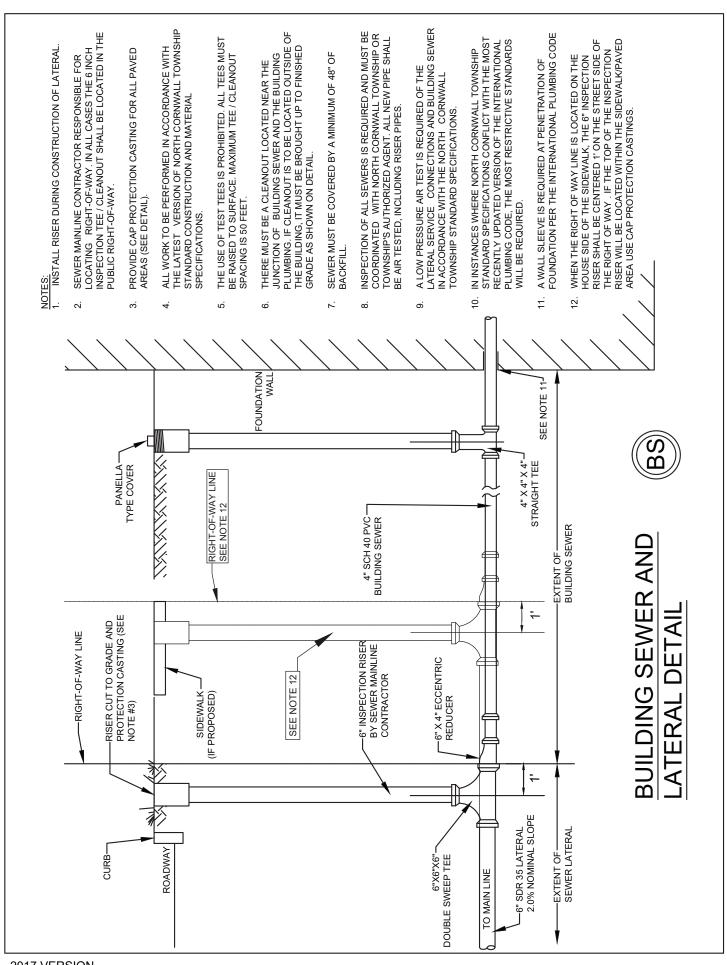

# NORTH CORNWALL TOWNSHIP

320 South 18th Street

Lebanon, PA. 17042

Signed copies of the COLA Treatment Capacity Application & Payment Form will be mailed to the Developer or Applicant.

- 5. **BUILDING SEWER LATERAL CONNECTION PERMIT:** The Developer or Applicant must submit a sanitary sewer connection application, with a check made payable to: **North Cornwall Township**, for the amount conveyance capacity EDUs purchased. Before issuance of an application for a Building Permit, all COLA treatment capacity and NCT conveyance capacity fees must be paid.
- 6. SEWER CONNECTION TERMS and CONDITIONS All sewer connections terms and conditions are subject to the of the current Pa UCC Building Codes and the North Cornwall Township Standard Construction and Materials Specifications for Sanitary Sewer System Extensions Manual, effective November 24, 2017, as adopted by North Cornwall Township. A copy is available upon request.
- 7. **Sewer Lateral Connection Inspection, 48 Hour Notification** Before any sewer lateral installation, the Developer, Builder, and /or Plumbing Contractor must contact the Township's appointed Sanitary Sewer Inspector, Steckbeck Engineering's Ethan Hoover, forty-eight (48) hours prior to request an on-site inspection. Phone: 717-272-7110 ext. 112 email: ehoover@steckbeck.net
- 8. **ON-SITE INSPECTIONS OR CONSULTING FEES** Any on-site inspection fee must be paid directly to Steckbeck Engineering. Any additional or consulting time on the sewer lateral connection project, may result in an additional charge.